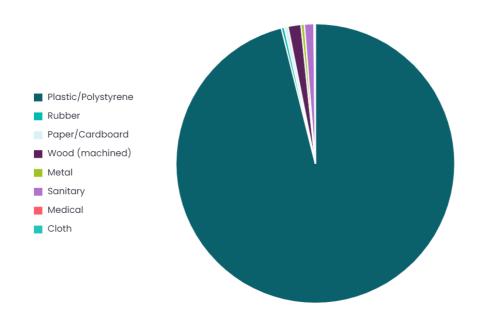

## **Materials collected**

#### Summary of collected litter material

| Material            | Items found | Items per 100m | % of total |
|---------------------|-------------|----------------|------------|
| Plastic/Polystyrene | 2443        | 2443.00        | 96.07%     |
| Rubber              | 9           | 9.00           | 0.35%      |
| Paper/Cardboard     | 11          | 11.00          | 0.43%      |
| Wood (machined)     | 38          | 38.00          | 1.49%      |
| Metal               | 10          | 10.00          | 0.39%      |
| Sanitary            | 28          | 28.00          | 1.10%      |
| Medical             | 2           | 2.00           | 0.08%      |
| Cloth               | 2           | 2.00           | 0.08%      |