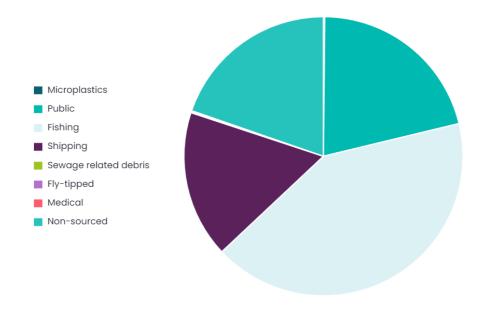

### **Sources**

#### Summary of collected litter sources

| Source                | Items found | Items per 100m | % of total |
|-----------------------|-------------|----------------|------------|
| Microplastics         | 4           | 4.00           | 0.16%      |
| Public                | 536         | 536.00         | 21.08%     |
| Fishing               | 1062        | 1062.00        | 41.76%     |
| Shipping              | 434         | 434.00         | 17.07%     |
| Sewage related debris | 3           | 3.00           | 0.12%      |
| Fly-tipped            | 2           | 2.00           | 0.08%      |

| Source      | Items found | Items per 100m | % of total |
|-------------|-------------|----------------|------------|
| Medical     | 1           | 1.00           | 0.04%      |
| Non-sourced | 501         | 501.00         | 19.70%     |