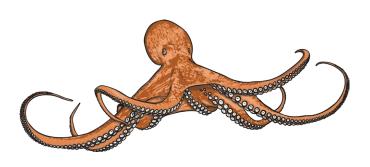

0 0 0

0000

0000

Trace over this letter and then try writing your own.

Complete the words below by writing in the correct letter.

\_\_\_ctopus

Trace over this letter and then try writing your own.

C