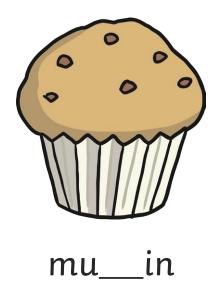

\_\_\_ose

\_\_oodles

Trace over this letter and then try writing your own.

m

Complete the words below by writing in the correct letter.

Trace over this letter and then try writing your own.

Complete the words below by writing in the correct letter.

\_\_\_og

\_\_\_inosaur

Trace over this letter and then try writing your own.

Complete the words below by writing in the correct letter.

\_\_\_lue

Trace over these letters.

0

0000