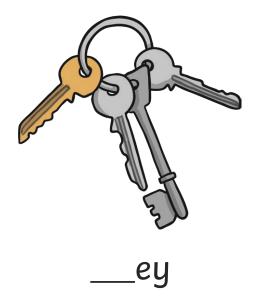

Trace over this letter and then try writing your own.

CR

Complete the words below by writing in the correct letter.

ro\_\_\_et

SO\_\_\_S

Trace over these letters.

6

e e e