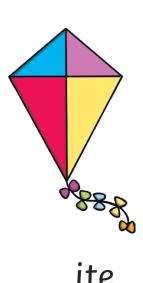

Complete the words below by writing in the correct letter.

\_\_\_emon

Trace over this letter and then try writing your own.

Complete the words below by writing in the correct letter.

je<u> </u>y

she\_\_\_

Trace over these letters.